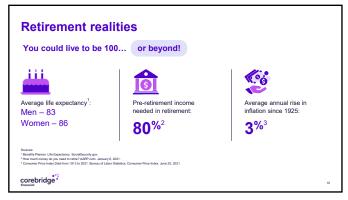

## Take advantage of starting early Why start today? No matter your age – starting as soon as you can – will give you the benefit of time. • Elaine started saving for retirement at age 25. • Mike waited until he was 30 to start. The saving is hypothetical and date and one of operand the statute form any specific invalence. Assances starting salvy of £8 000 and 15% contribution and 4 for some production and 4 for some production