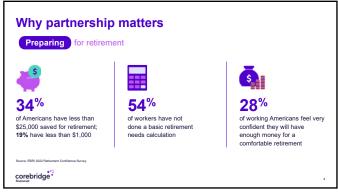

## Take advantage of starting early Why start today? No matter your age – starting as soon as you can – will give you the benefit of time. • Elaine started saving for retirement at age 25. • Mike waited until he was 30 to start. The saving is hypothetical and date and one of operand the statute form any specific invalence. Assances starting salvy of £8 000 and 15% contribution and 4 for some production and 4 for some production