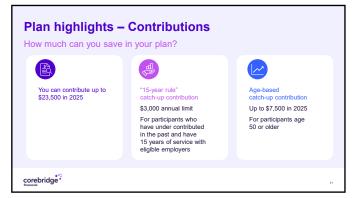

## Plan highlights – Employer contributions

**Employer contributions** 

Your employer will contribute an amount equal to [%] of your compensation.

Matching contributions

\* [Employer] matches [xx%] of employee contributions up to [x%] of compensation. We encourage all employees to consider taking full advantage of the match by contributing at least [x%] of their compensation toward retirement. You must contribute to receive matching dollars.