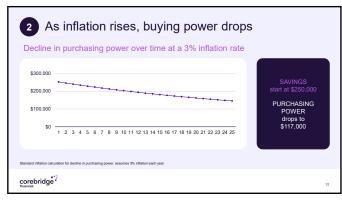

WOMEN'S Life Expectancy |  |
| 65                                                                | 82                                                   | 85                      |  |
| 75                                                                | 86                                                   | 87                      |  |
| 85                                                                | 90                                                   | 91                      |  |
| 95                                                                | 98                                                   | 98                      |  |
| urce: Social Security Period Life Table, 2020, as used in the 202 | 23 Trustees Report. ssa.gov/OACT/STATS/table4c6.html |                         |  |





































Sources of netirement income The service of the services of retirement income will vary depending to your individual services of retirement income will vary depending of the service o







| <br> |
|------|
|      |
|      |
|      |
|      |
|      |
| <br> |
|      |
| <br> |











29



- · How is your health?
- · Is there a history/expectation of longevity?
- If you are married, what is the age difference between you and your spouse?
- Whose benefits will your spouse collect?
   Do you have a plan that guarantees
- Do you have a plan that guarantees your essential income needs will be met?

corebridge





| You can get answers to key<br>questions along with a plan to help<br>you pursue your saving goals.<br>* Am I saving enough?<br>* Can I re