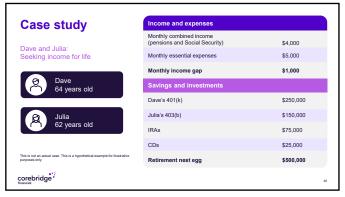

Sources of netirement income The service of the services of retirement income will vary depending to your individual services of retirement income will vary depending of the service o

| <br> |
|------|
|      |
|      |
|      |
|      |
|      |
| <br> |
|      |
| <br> |