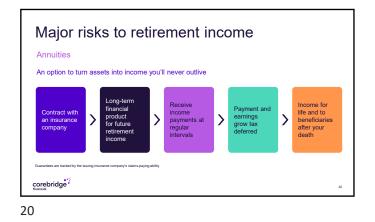

Sources of netirement income The service of the services of retirement income will vary depending to your individual services of retirement income will vary depending of the service o

| <br> |
|------|
|      |
|      |
|      |
|      |
|      |
| <br> |
|      |
| <br> |