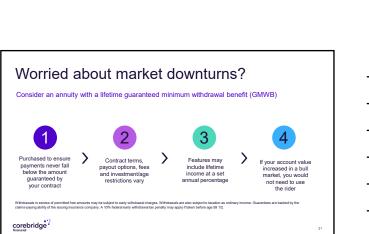

Sources of netirement income The service of the services of retirement income will vary depending to your individual services of retirement income will vary depending of the service o

| <br> |
|------|
|      |
|      |
|      |
|      |
|      |
| <br> |
|      |
| <br> |