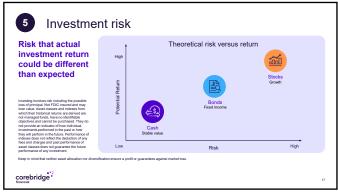

tancy |  |
| 65                                                                | 82                                                   | 85                      |  |
| 75                                                                | 86                                                   | 87                      |  |
| 85                                                                | 90                                                   | 91                      |  |
| 95                                                                | 98                                                   | 98                      |  |
| urce: Social Security Period Life Table, 2020, as used in the 202 | 23 Trustees Report. ssa.gov/OACT/STATS/table4c6.html |                         |  |





































Sources of netirement income The service of the services of retirement income will vary depending to your individual services of retirement income will vary depending of the service o







| <br> |
|------|
|      |
|      |
|      |
|      |
|      |
| <br> |
|      |
| <br> |











29



- · How is your health?
- · Is there a history/expectation of longevity?
- If you are married, what is the age difference between you and your spouse?
- Whose benefits will your spouse collect?
   Do you have a plan that guarantees
- Do you have a plan that guarantees your essential income needs will be met?

corebridge





| You can get answers to key<br>questions along with a plan to help<br>you pursue your saving goals.<br>* Am I saving enough?<br>* Can I retire when I planne