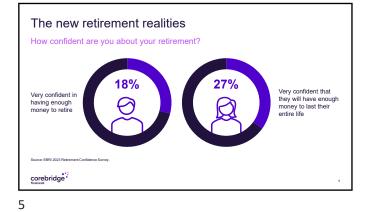

|   |            | Thanks for joining<br>Retirement income strategies<br>The workshop will start in <b>10</b> minutes. |   |
|---|------------|-----------------------------------------------------------------------------------------------------|---|
|   | corebridge |                                                                                                     | 1 |
| 1 |            |                                                                                                     |   |























|                                                                   | Plan for 30 years in retirement                      |                         |  |
|-------------------------------------------------------------------|------------------------------------------------------|-------------------------|--|
|                                                                   | 8                                                    | Š                       |  |
| Live to                                                           | MEN'S Life Expectancy                                | WOMEN'S Life Expectancy |  |
| 65                                                                | 82                                                   | 85                      |  |
| 75