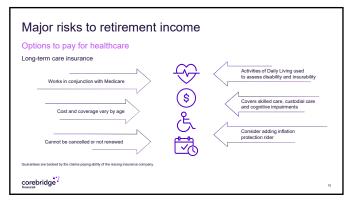

Expectancy |  |
| 65                                                                | 82                                                   | 85                      |  |
| 75                                                                | 86                                                   | 87                      |  |
| 85                                                                | 90                                                   | 91                      |  |
| 95                                                                | 98                                                   | 98                      |  |
| urce: Social Security Period Life Table, 2020, as used in the 202 | 23 Trustees Report. ssa.gov/OACT/STATS/table4c6.html |                         |  |





































Sources of netirement income The service of the services of retirement income will vary depending to your individual services of retirement income will vary depending of the service o







| <br> |
|------|
|      |
|      |
|      |
|      |
|      |
| <br> |
|      |
| <br> |











29



- · How is your health?
- · Is there a history/expectation of longevity?
- If you are married, what is the age difference between you and your spouse?
- Whose benefits will your spouse collect?
   Do you have a plan that guarantees
- Do you have a plan that guarantees your essential income needs will be met?

corebridge





| You can get answers to key<br>questions along with a plan to help<br>you pursue your saving goals.<br>* Am I saving enough?<br>* Can I retire when I