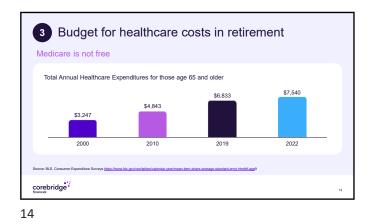

Life Expectancy |  |
| 65                                                                | 82                                                   | 85                      |  |
| 75                                                                | 86                                                   | 87                      |  |
| 85                                                                | 90                                                   | 91                      |  |
| 95                                                                | 98                                                   | 98                      |  |
| urce: Social Security Period Life Table, 2020, as used in the 202 | 23 Trustees Report. ssa.gov/OACT/STATS/table4c6.html |                         |  |





































Sources of netirement income The service of the services of retirement income will vary depending to your individual services of retirement income will vary depending of the service o







| <br> |
|------|
|      |
|      |
|      |
|      |
|      |
| <br> |
|      |
| <br> |











29



- · How is your health?
- · Is there a history/expectation of longevity?
- If you are married, what is the age difference between you and your spouse?
- Whose benefits will your spouse collect?
   Do you have a plan that guarantees
- Do you have a plan that guarantees your essential income needs will be met?

corebridge





| You can get answers to key<br>questions along with a plan to help<br>you pursue your saving goals.<br>* Am I saving enough?<br>* Can I retire whe