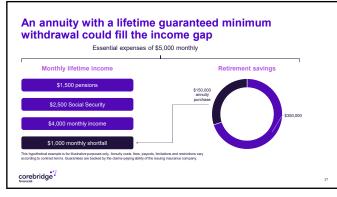

Sources of netirement income The service of the services of retirement income will vary depending to your individual services of retirement income will vary depending of the service o

| <br> |
|------|
|      |
|      |
|      |
|      |
|      |
| <br> |
|      |
| <br> |