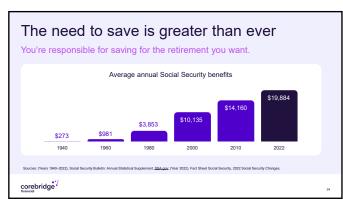

Sources of netirement income The service of the services of retirement income will vary depending to your individual services of retirement income will vary depending of the service o

| <br> |
|------|
|      |
|      |
|      |
|      |
|      |
| <br> |
|      |
| <br> |