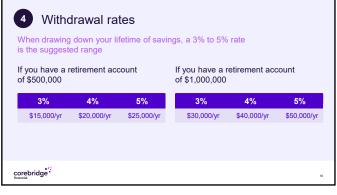

ectancy |  |
| 65                                                                | 82                                                   | 85                      |  |
| 75                                                                | 86                                                   | 87                      |  |
| 85                                                                | 90                                                   | 91                      |  |
| 95                                                                | 98                                                   | 98                      |  |
| urce: Social Security Period Life Table, 2020, as used in the 202 | 23 Trustees Report. ssa.gov/OACT/STATS/table4c6.html |                         |  |





































Sources of netirement income The service of the services of retirement income will vary depending to your individual services of retirement income will vary depending of the service o







| <br> |
|------|
|      |
|      |
|      |
|      |
|      |
| <br> |
|      |
| <br> |











29



- · How is your health?
- · Is there a history/expectation of longevity?
- If you are married, what is the age difference between you and your spouse?
- Whose benefits will your spouse collect?
   Do you have a plan that guarantees
- Do you have a plan that guarantees your essential income needs will be met?

corebridge





| You can get answers to key<br>questions along with a plan to help<br>you pursue your saving goals.<br>* Am I saving enough?<br>* Can I retire when I plan