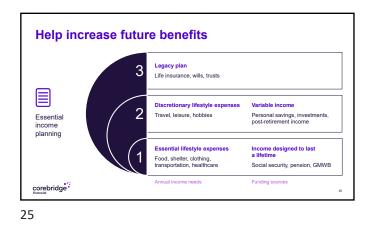

corebridge

| You can get answers to key<br>questions along with a plan to help<br>you pursue your saving goals.<br>* Am I saving enough?<br>* Can I retire when I planned?<br>* How much monthly income will I need?<br>* Will I outlive my retirement savings? |          |
|----------------------------------------------------------------------------------------------------------------------------------------------------------------------------------------------------------------------------------------------------|----------|
| • How much monthly income will I need?                                                                                                                                                                                                             | 10<br>10 |