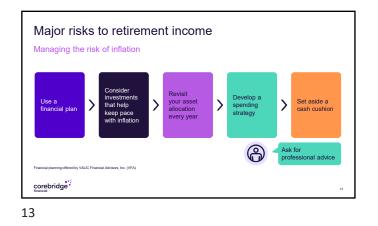

N'S Life Expectancy |  |
| 65                                                                | 82                                                   | 85                      |  |
| 75                                                                | 86                                                   | 87                      |  |
| 85                                                                | 90                                                   | 91                      |  |
| 95                                                                | 98                                                   | 98                      |  |
| urce: Social Security Period Life Table, 2020, as used in the 202 | 23 Trustees Report. ssa.gov/OACT/STATS/table4c6.html |                         |  |





































Sources of netirement income The service of the services of retirement income will vary depending to your individual services of retirement income will vary depending of the service o







| <br> |
|------|
|      |
|      |
|      |
|      |
|      |
| <br> |
|      |
| <br> |











29



- · How is your health?
- · Is there a history/expectation of longevity?
- If you are married, what is the age difference between you and your spouse?
- Whose benefits will your spouse collect?
   Do you have a plan that guarantees
- Do you have a plan that guarantees your essential income needs will be met?

corebridge





| You can get answers to key<br>questions along with a plan to help<br>you pursue your saving goals.<br>* Am I saving enough?<br>* Can I retire