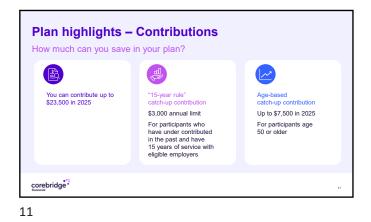

Matching contributions

 [Employer] matches [xx%] of employee contributions up to [x%] of compensation. We encourage all employees to consider taking full advantage of the match by contributing at least [x%] of their compensation toward retirement. You must contribute to receive matching dollars.

## corebridge

7

| •           | • | ۲ | • | ٠ | • | ٠ |  |  | COI |  |   |
|-------------|---|---|---|---|---|---|--|--|-----|--|---|
|             |   |   |   |   |   |   |  |  |     |  | • |
|             |   |   |   |   |   |   |  |  |     |  | • |
|             |   |   |   |   |   |   |  |  |     |  |   |
|             |   |   |   |   |   |   |  |  |     |  |   |
| Why enroll? |   |   |   |   |   |   |  |  | •   |  |   |
|             |   |   |   |   |   |   |  |  |     |  |   |





9











\_

\_

Why choose Corebridge



|    |     |    |     |    |  |  | COT |  |  |  |
|----|-----|----|-----|----|--|--|-----|--|--|--|
|    |     |    |     |    |  |  |     |  |  |  |
|    |     |    |     |    |  |  |     |  |  |  |
|    |     |    |     |    |  |  |     |  |  |  |
|    | on  |    |     |    |  |  |     |  |  |  |
| ir | nfo | rm | ati | on |  |  |     |  |  |  |
|    |     |    |     |    |  |  |     |  |  |  |