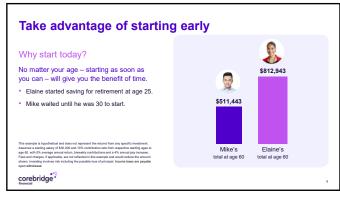

tion.

## Matching contributions

 [Employer] matches [xx%] of employee contributions up to [x%] of compensation. We encourage all employees to consider taking full advantage of the match by contributing at least [x%] of their compensation toward retirement. You must contribute to receive matching dollars.

## corebridge

7

| •           | • | ۲ | • | ٠ | • | ٠ |  |  | COI |  |   |
|-------------|---|---|---|---|---|---|--|--|-----|--|---|
|             |   |   |   |   |   |   |  |  |     |  | • |
|             |   |   |   |   |   |   |  |  |     |  | • |
|             |   |   |   |   |   |   |  |  |     |  |   |
|             |   |   |   |   |   |   |  |  |     |  |   |
| Why enroll? |   |   |   |   |   |   |  |  | •   |  |   |
|             |   |   |   |   |   |   |  |  |     |  |   |





9











\_

\_

Why choose Corebridge



|    |     |    |     |    |  |  | COT |  |  |  |
|----|-----|----|-----|----|--|--|-----|--|--|--|
|    |     |    |     |    |  |  |     |  |  |  |
|    |     |    |     |    |  |  |     |  |  |  |
|    |     |    |     |    |  |  |     |  |  |  |
|    | on  |    |     |    |  |  |     |  |  |  |
| ir | nfo | rm | ati | on |  |  |     |  |  |  |
|    |     |    |     |    |  |  |     |  |  |  |