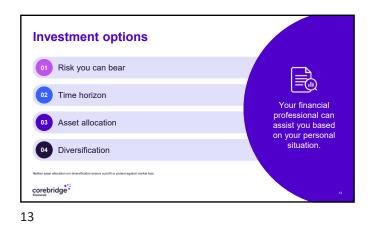

ing contributions

 [Employer] matches [xx%] of employee contributions up to [x%] of compensation. We encourage all employees to consider taking full advantage of the match by contributing at least [x%] of their compensation toward retirement. You must contribute to receive matching dollars.

## corebridge

7

| •           | • | ۲ | • | ٠ | • | ٠ |  |  | COI |  |   |
|-------------|---|---|---|---|---|---|--|--|-----|--|---|
|             |   |   |   |   |   |   |  |  |     |  | • |
|             |   |   |   |   |   |   |  |  |     |  | • |
|             |   |   |   |   |   |   |  |  |     |  |   |
|             |   |   |   |   |   |   |  |  |     |  |   |
| Why enroll? |   |   |   |   |   |   |  |  | •   |  |   |
|             |   |   |   |   |   |   |  |  |     |  |   |





9











\_

\_

Why choose Corebridge



|    |     |    |     |    |  |  | COT |  |  |  |
|----|-----|----|-----|----|--|--|-----|--|--|--|
|    |     |    |     |    |  |  |     |  |  |  |
|    |     |    |     |    |  |  |     |  |  |  |
|    |     |    |     |    |  |  |     |  |  |  |
|    | on  |    |     |    |  |  |     |  |  |  |
| ir | nfo | rm | ati | on |  |  |     |  |  |  |
|    |     |    |     |    |  |  |     |  |  |  |