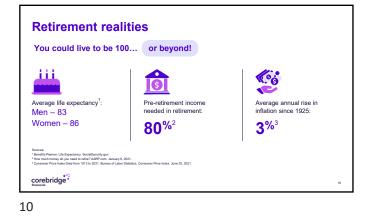

## Matching contributions

 [Employer] matches [xx%] of employee contributions up to [x%] of compensation. We encourage all employees to consider taking full advantage of the match by contributing at least [x%] of their compensation toward retirement. You must contribute to receive matching dollars.

## corebridge

7

| •           | • | ۲ | • | ٠ | • | ٠ |  |  | COI |  |   |
|-------------|---|---|---|---|---|---|--|--|-----|--|---|
|             |   |   |   |   |   |   |  |  |     |  | • |
|             |   |   |   |   |   |   |  |  |     |  | • |
|             |   |   |   |   |   |   |  |  |     |  |   |
|             |   |   |   |   |   |   |  |  |     |  |   |
| Why enroll? |   |   |   |   |   |   |  |  | •   |  |   |
|             |   |   |   |   |   |   |  |  |     |  |   |





9











\_

\_

Why choose Corebridge



|    |     |    |     |    |  |  | COT |  |  |  |
|----|-----|----|-----|----|--|--|-----|--|--|--|
|    |     |    |     |    |  |  |     |  |  |  |
|    |     |    |     |    |  |  |     |  |  |  |
|    |     |    |     |    |  |  |     |  |  |  |
|    | on  |    |     |    |  |  |     |  |  |  |
| ir | nfo | rm | ati | on |  |  |     |  |  |  |
|    |     |    |     |    |  |  |     |  |  |  |