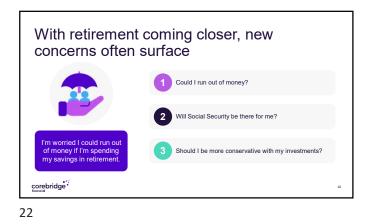

 Agenda

 1
 Retirement is getting close
 5
 New retirement-era risks

 2
 Catch up with catch-up contributions
 6
 The high cost of healthcare

 3
 Have a plan when your paycheck stops
 7
 Action steps

 4
 Designating beneficiaries
 5
 New retirement-era risks