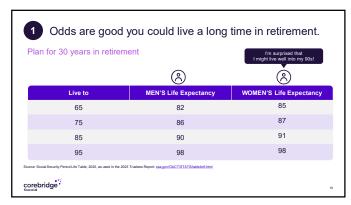

## Consider your expectations for retirement

- Will you continue to work?
- · How is your health?
- Is there a history/expectation of longevity?
- If you are married, what is the age difference between you and your spouse?
- Whose benefits will your spouse collect?
- Do you have a plan that guarantees your essential income needs will be met?