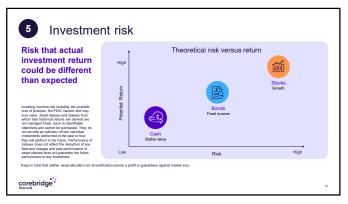

Corebridge

FINANCIAL WELLNESS SERIES

Retirement income strategies
Take action to identify your future income needs.

Kevin Landen
Senior Financial Advisor
951 501-6432
kevin Landen@corebridge.com

2



















































## Essential income planning The key is to have a strategy for life



How much money will you need in retirement?

How much money will you receive from your pension and Social Security?

How much will be available in your tax-deferred plans and in other personal investments?

Do you have a shortfall that you will need to make up?

corebridge

28



29

## Consider your expectations for retirement

- Will you continue to work?
- · How is your health?
- Is there a history/expectation of longevity?
- If you are married, what is the age difference between you and your spouse?
- Whose benefits will your spouse collect?
- Do you have a plan that guarantees your essential income needs will be met?



corebridge













| Important considerations before deciding to move