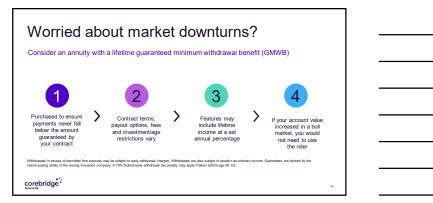

## Consider your expectations for retirement

- Will you continue to work?
- · How is your health?
- Is there a history/expectation of longevity?
- If you are married, what is the age difference between you and your spouse?
- Whose benefits will your spouse collect?
- Do you have a plan that guarantees your essential income needs will be met?