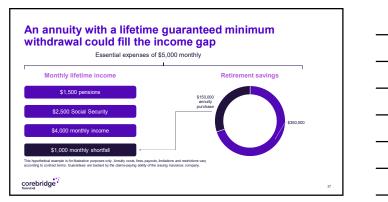

Do you have a shortfall that you will need to make up?

corebridge

28

29

## Consider your expectations for retirement

- Will you continue to work?
- · How is your health?
- Is there a history/expectation of longevity?
- If you are married, what is the age difference between you and your spouse?
- Whose benefits will your spouse collect?
- Do you have a plan that guarantees your essential income needs will be met?