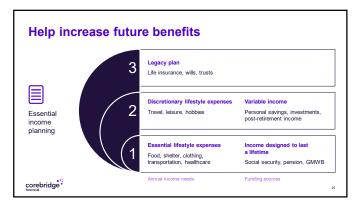

## Essential income planning The key is to have a strategy for life

How much money will you need in retirement?

How much money will you receive from your pension and Social Security?

How much will be available in your tax-deferred plans and in other personal investments?

Do you have a shortfall that you will need to make up?

corebridge

28

29