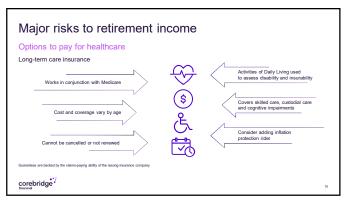

## Consider your expectations for retirement

- Will you continue to work?
- · How is your health?
- Is there a history/expectation of longevity?
- If you are married, what is the age difference between you and your spouse?
- Whose benefits will your spouse collect?
- Do you have a plan that guarantees your essential income needs will be met?