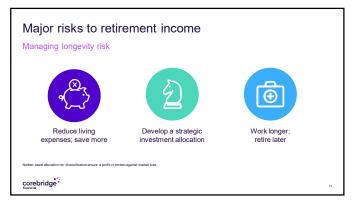

## Consider your expectations for retirement

- Will you continue to work?
- · How is your health?
- Is there a history/expectation of longevity?
- If you are married, what is the age difference between you and your spouse?
- Whose benefits will your spouse collect?
- Do you have a plan that guarantees your essential income needs will be met?