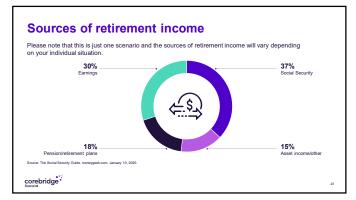

## Essential income planning The key is to have a strategy for life

How much money will you need in retirement?

How much money will you receive from your pension and Social Security?

How much will be available in your tax-deferred plans and in other personal investments?

Do you have a shortfall that you will need to make up?

corebridge

28

29