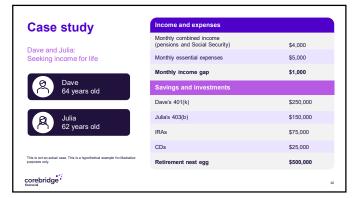

## Essential income planning The key is to have a strategy for life

How much money will you need in retirement?

How much money will you receive from your pension and Social Security?

How much will be available in your tax-deferred plans and in other personal investments?

Do you have a shortfall that you will need to make up?

corebridge

28

29