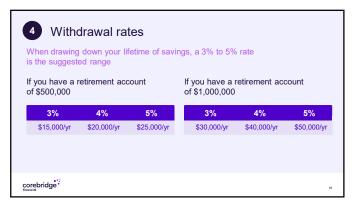

Corebridge

FINANCIAL WELLNESS SERIES

Retirement income strategies
Take action to identify your future income needs.

Kevin Landen
Senior Financial Advisor
951 501-6432
kevin Landen@corebridge.com

2



















































## Essential income planning The key is to have a strategy for life



How much money will you need in retirement?

How much money will you receive from your pension and Social Security?

How much will be available in your tax-deferred plans and in other personal investments?

Do you have a shortfall that you will need to make up?

corebridge

28



29

## Consider your expectations for retirement

- Will you continue to work?
- · How is your health?
- Is there a history/expectation of longevity?
- If you are married, what is the age difference between you and your spouse?
- Whose benefits will your spouse collect?
- Do you have a plan that guarantees your essential income needs will be met?



corebridge













| Important considerations before deciding to mo