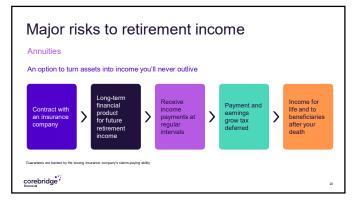

## Consider your expectations for retirement

- Will you continue to work?
- · How is your health?
- Is there a history/expectation of longevity?
- If you are married, what is the age difference between you and your spouse?
- Whose benefits will your spouse collect?
- Do you have a plan that guarantees your essential income needs will be met?