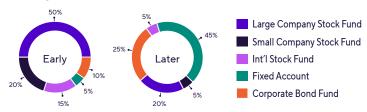

### **Examples**

The principal value of an investment in a target date model is not guaranteed at any time including at or after the target maturity date. The target date is the approximate date when investors plan to start withdrawing their money. The model will gradually shift its emphasis from more aggressive investments to more conservative ones based on its target date. Diversification does not ensure a profit or protect against a loss. Even though GuidedTarget Models simplifies the investment process, it still requires some monitoring to ensure that the model is in line with a participant's current situation.

Sample models are for illustration purposes only, this is not the actual model in your plan.