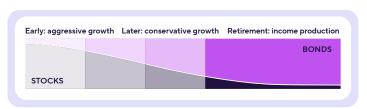

### From working life through retirement life: An investment strategy that changes with one's needs

### **Examples**

The principal value of an investment in a target date model is not guaranteed at any time including at or after the target maturity date. The target date is the approximate date when investors plan to start withdrawing their money. The model will gradually shift its emphasis from more aggressive investments to more conservative ones based on its target date. Diversification does not ensure a profit or protect against a loss. Even though GuidedTarget Models simplifies the investment process, it still requires some monitoring to ensure that the model is in line with a participant's current situation.